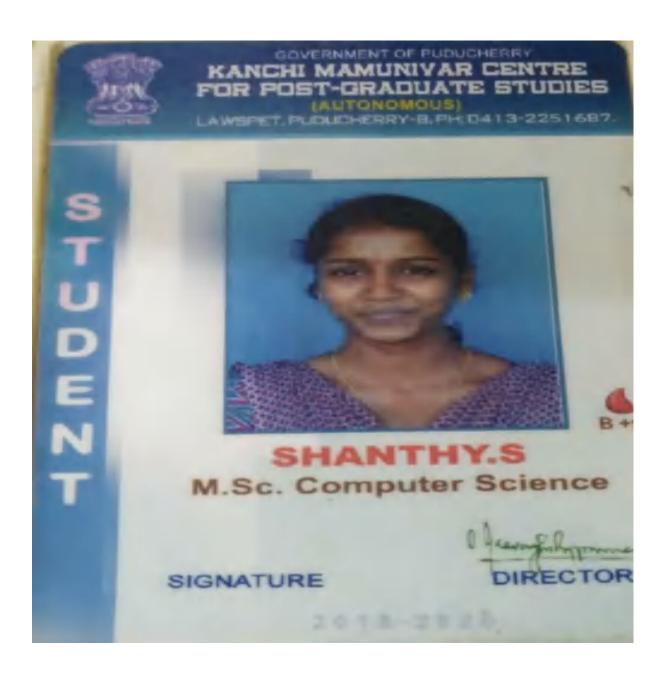

Sri Manakular Vinayagar Engineering College

MCA

2019-20

2018-19

DIVAKAR, V

BCA

|       | PRABAKARAN, S      | BCA           | Pondicherry University                                                          | MCA                                         |
|-------|--------------------|---------------|---------------------------------------------------------------------------------|---------------------------------------------|
|       | SHANTHY, S         | BCA           | Kanchi Mamunivar Government Institute for Post Graduate<br>Studies and Research | M.Sc Computer Science                       |
|       | Ajeeth Kumar, N    | B.Com         | Madurai Kamarajar University, Madurai                                           | M.Com                                       |
|       | Angalamma, P       | B.Com         | Idhaya College of Arts and Science for Women, Pondicherry                       | M.Com                                       |
|       | Gopalakrishnan, K  | B.Com         | Madurai Kamarajar University, Madurai                                           | M.Com                                       |
|       | llakiya. R         | B,Com         | Kanchi Mamunivar Centre for PG Studies, Pondicherry                             | M.Com                                       |
|       | Mohamed Basheth, M | B.Com         | Madurai Kamarajar University, Madurai                                           | M.Com                                       |
|       | Rajamuthu. S       | B.Com         | Kanchi Mamunivar Centre for PG Studies, Pondicherry                             | M.Com                                       |
|       | Rajasekar, S       | B.Com         | Govt, Arts College(Men), Chennai                                                | M.Com C.S                                   |
|       | BALACHANDAR, V     | BA TAMIL      | PERUNTHALAIVAR KAMARAJAR COLLEGE OF EDUCATION                                   | B.Ed                                        |
|       | BALACHANDAR.T      | BA TAMIL      | PONDUCHERRY UNIVERSITY                                                          | MA TAMIL                                    |
|       | DHAARANE.P         | BA TAMIL      | CO-OPERATIVE COLLEGE OF EDUCATION                                               | B.Ed                                        |
|       | MANIBALAN K        | BA TAMIL      | PONDUCHERRY UNIVERSITY                                                          | MA TAMIL                                    |
|       | PALLAVLP           | BA TAMIL      | PONDUCHERRY UNIVERSITY                                                          | MA TAMIL                                    |
|       | SELVARANI.P        | BA TAMIL      | PONDUCHERRY UNIVERSITY                                                          | MA TAMIL                                    |
| 17-18 | THILALGAVATHY'S    | BA TAMIL      | PERUNTHALAIVAR KAMARAJAR COLLEGE OF<br>EDUCATION                                | MA TAMIL                                    |
|       | AMIRTHARAJ, N      | BBA (Tourism) | Pondicherry University, Puducherry                                              | MBA (Tourism)                               |
|       | ARUNA A            | BBA (Tourism) | Pondicherry University, Puducherry                                              | MLIS                                        |
|       | KOWSALYA. J        | BBA (Tourism) | Pondichetry University, Puducherry                                              | MLIS                                        |
|       | SAKTHIVEL N        | BCA           | Pondicherry University                                                          | Master of Library and Information           |
|       | SAWANIRIYA V       | BCA           | Christ College of Engineering and Technology                                    | MCA                                         |
|       | SUBITHA N          | BCA           | Pondicherry University                                                          | MCA                                         |
|       | JAYASRI R          | BA TANUL      | ANNAMALALUNIVESITY                                                              | MA TAMIL                                    |
|       | MURUGAVELD         | BA FAMIL      | KANJIMA MUNIVAR CENTER FOR POST GRADUATE                                        | MA TAMIL WOSE                               |
| 16-17 | RAJASEKARAN R      | BA TAMB.      | PONDUCHERRY UNIVERSITY                                                          | MA TAMIL PRINCIPAL                          |
|       | THENARUVED         | BA TAMIL      | PONDUCHERRY UNIVERSITY                                                          | NIA TANIH PERUNTHALAWAR KAMARAJAR ARIS      |
|       | VINODHINEG         | BA TAMIL      | PONDUCHERRY UNIVERSITY                                                          | MA TAMIL halltheerthalkuppan, Puducherry-60 |