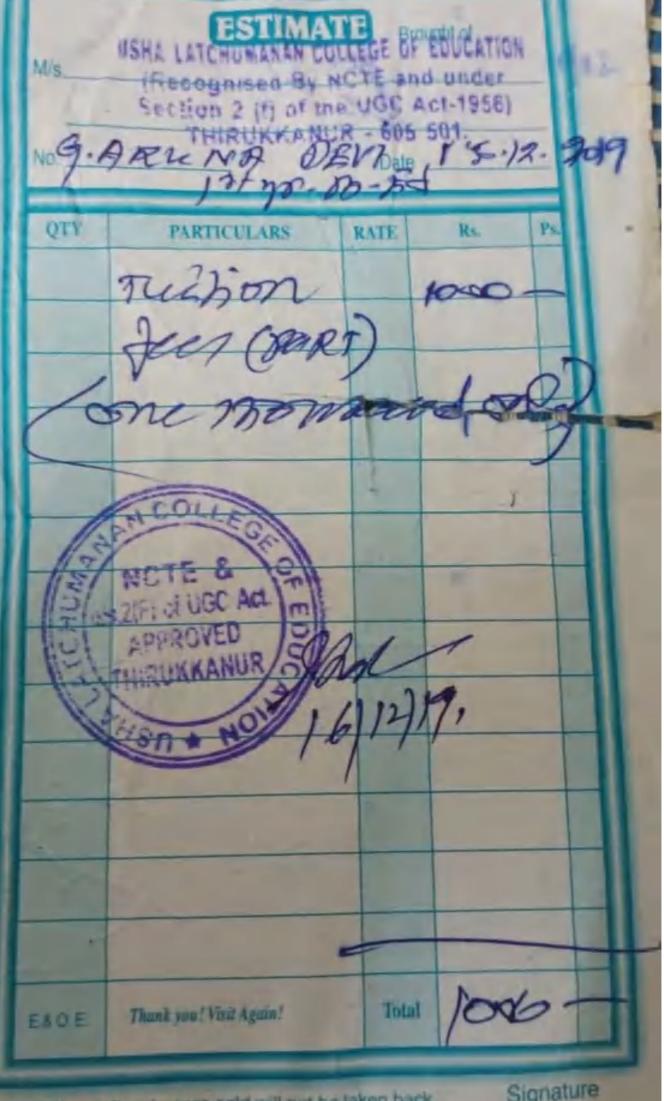

## PERUNTHALAIVAR KAMARAJAR COLLEGE OF EDUCATION

(Under the degis of PONSHE - U.T. of Puducherry)
NEHRU NAGAR, KARAIKAL - 609 605.
SPECIAL FEE - RECEIPT

No. 3449

Date: 09/11/2020

Name : Sathya, N

Course: B. Ed. 1 Optional: Maths

| SI.No. | Fee Particulars              | Amount<br>(In Rs.) |
|--------|------------------------------|--------------------|
| 1.     | Special Fee                  | 3900-              |
| 2.     | Development Fee              | 500-               |
| 3.     | Caution Deposit (Refundable) | 500-               |
| 4.     | University / Board Fees      | 200_               |
| 5.     | Any Other Fees               | _                  |
|        | Total                        | 5100-              |

(Rupees Five Thousand and

CASHIER

PRINCIPAL